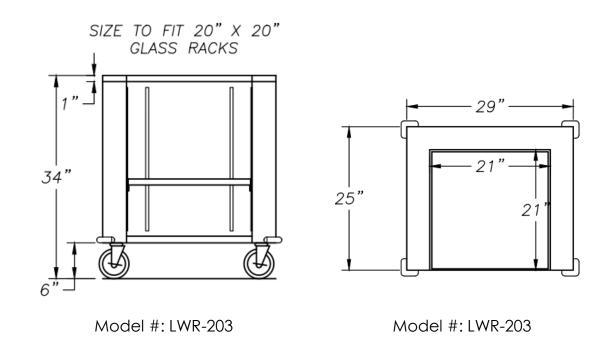

| Item#:       |         |
|--------------|---------|
| Quantity:    |         |
| Model #:     | LWR-203 |
| Project $\#$ |         |

## **Product Specification:**

Model #: LWR-203

(shown with optional laminate)

Patent Pending

Steril-Sil mobile self-storing rack lowerator model #LWR-203. Designed for use with 20" x 20" racks. Full-racks are placed on the rack platform for dispensing of glassware and more. The open-front design allows empty racks to be placed under the rack platform for quick storage and faster customer service. Three-sided design encloses racks from the side and back for a clean look. Dispensing capacity of (5) racks, storage capacity of (4) racks. Includes (4) locking casters and (4) corner bumpers. 304 stainless steel construction. Made in the U.S.A.

### Mobile Self-Storing Rack Lowerator

Three-Sided Open-Front Design Allows for Fast Storage of Empty Racks

| Model #    | Description                                                         | Inside Rack Storage<br>Dimensions |        |        | Overall Dimensions |        |        |
|------------|---------------------------------------------------------------------|-----------------------------------|--------|--------|--------------------|--------|--------|
|            |                                                                     | Length                            | Width  | Height | Length             | Width  | Height |
| LWR-203    | Mobile self-storing rack lowerator                                  | 21.00"                            | 21.00" | 27.50" | 31.00"             | 29.00" | 34.00" |
| LWR-203-DR | Mobile self-storing rack-lowerator<br>with a right-hand hinged door | 21.00"                            | 21.00" | 27.50" | 31.00"             | 29.00" | 34.00" |
| LWR-203-DL | Mobile self-storing rack-lowerator with a left-hand hinged door     | 21.00"                            | 21.00" | 27.50" | 31.00"             | 29.00" | 34.00" |