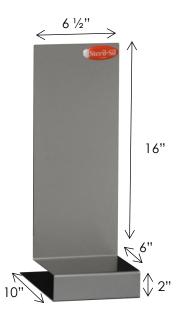

### **Product Specification:**

Steril-Sil Universal Countertop Hand Sanitizer Stand, model #SAN-301. For use with touchless dispensers only. Heavy duty 14 gauge, 304 stainless steel construction with integrated drip tray, includes 3M non-marking, slip-resistant feet and double-stick 3M-VHB tape for dispenser application. 16" tall mounting surface leaves ample room for hand clearance to prevent additional touches and contamination. Made in the U.S.A.

### **Universal Countertop Hand Sanitizer Stand**

For use with automatic dispensers

| Model # | Description                               | Depth  | Width | Height |
|---------|-------------------------------------------|--------|-------|--------|
| SAN-301 | Universal Countertop Hand Sanitizer Stand | 10.00" | 6.50" | 18.00" |