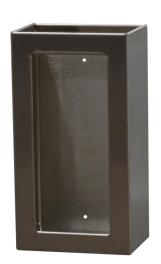

### Glove Box/Tissue Box Holder

Model #: SAN-220

#### **Standard Features:**

- Glove box / tissue box holder
- Fits boxes up to 10.00" x 5.00" x 3.50"
- Wall mount or stand mount
  - Includes (2) 4.50" x 1.00" strips of 3M –VHB double stick tape for application to universal floor stands or to walls
  - Includes (2) holes in rear to mount to wall with screws if desired, screws not included
- Heavy duty, 304 stainless steel
- Indoor or outdoor use
- Made in the U.S.A.

### **Product Specification:**

Steril-Sil Glove Box / Tissue Box Holder, model #SAN-220. For use with a universal floor stand or in a wall-mount application. Heavy duty, 304 stainless steel construction, includes double-stick 3M-VHB tape for dispenser application and holes at rear of unit for wall-mount option. Full hemmed edges for safety on dispensing opening and loading end. Made in the U.S.A.