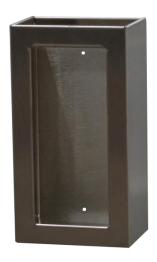

# Glove Box/Tissue Box Holder (cont'd)

Model #:SAN-220

# Glove Box / Tissue Box Holder for Floor Stands and Wall Mount

Stainless steel for easy and safe sanitizing

| Model # | Description                                                               | Box Max<br>Length | Box Max<br>Width | Unit Overall<br>Height |
|---------|---------------------------------------------------------------------------|-------------------|------------------|------------------------|
| SAN-220 | Glove box / tissue box holder for floor stand and wall-mount applications | 10.00"            | 5.00"            | 3.50"                  |