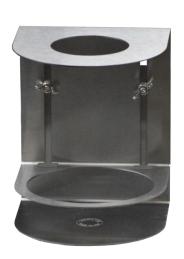

### Adjustable Wipe Holder

Model #: SAN-212

#### **Standard Features:**

- Adjustable wipe holder holds large and small wipe containers
  - Fits containers up to 9.875" high
  - Fits containers up to 5.125" wide
  - Top mouth opening is 3.125" in diameter
- Wall mount or stand mount
  - Includes (2) 4.50" x 1.00" strips of 3M –VHB double stick tape for application to universal floor stands or to walls
  - Includes (2) holes in rear to mount to wall with screws if desired, screws not included
- Wing nuts for easy adjustment and refilling of holder
- Heavy duty, 304 stainless steel
- Indoor or outdoor use
- Made in the U.S.A.

### Product Specification:

Steril-Sil Adjustable Wipe Holder, model #SAN-212. For use with a universal floor stand or in a wall-mount application. Heavy duty, 304 stainless steel construction, includes double-stick 3M-VHB tape for dispenser application and holes at rear of unit for wall-mount option. Top adjusts to hold different size wipe containers in place. Made in the U.S.A.