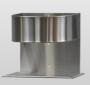

#### **Standard Features:**

- Adjustable wipe holder holds large and small wipe containers
  - Fits containers up to 9.875" high
  - Fits containers up to 5.125" wide
  - Top mouth opening is 3.125" in diameter
- Wall mount or stand mount
  - Includes (2) 4.50" x 1.00" strips of 3M –VHB double stick tape for application to universal floor stands or to walls
  - Includes (2) holes in rear to mount to wall with screws if desired, screws not included
- Wing nuts for easy adjustment and refilling of holder
- Heavy duty, 304 stainless steel
- Indoor or outdoor use
- Made in the U.S.A.

### Product Specification:

Steril-Sil Adjustable Wipe Holder, model #SAN-212. For use with a universal floor stand or in a wall-mount application. Heavy duty, 304 stainless steel construction, includes double-stick 3M-VHB tape for dispenser application and holes at rear of unit for wall-mount option. Top adjusts to hold different size wipe containers in place. Made in the U.S.A.

## Adjustable Wipe Holder for Floor Stands and Wall Mount Applications

Easy adjustment for a wide range of wipe container sizes

| Model # | Description                                                            | Wipe<br>Container Max<br>Width | Wipe<br>Container Max<br>Height | Unit<br>Overall<br>Width |
|---------|------------------------------------------------------------------------|--------------------------------|---------------------------------|--------------------------|
| SAN-212 | Adjustable wipe holder for floor stand and wall-<br>mount applications | 5.125″                         | 9.875″                          | 6.25"                    |