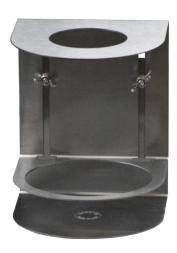

# Adjustable Wipe Holder (cont'd)

Model #:SAN-212

## Adjustable Wipe Holder for Floor Stands and Wall Mount Applications

Easy adjustment for a wide range of wipe container sizes

| Model # | Description                                                            | Wipe<br>Container Max<br>Width | Wipe<br>Container Max<br>Height | Unit<br>Overall<br>Width |
|---------|------------------------------------------------------------------------|--------------------------------|---------------------------------|--------------------------|
| SAN-212 | Adjustable wipe holder for floor stand and wall-<br>mount applications | 5.125″                         | 9.875″                          | 6.25"                    |