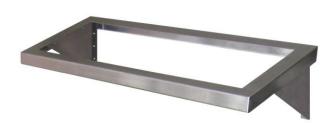

## E1 Two-Basket Wall-Mount Dispenser

Model #: E1-WDB-2H
Patent Pending

#### **Standard Features:**

- Two-basket wall-mount dispenser
- The 'Wall-mount Dave Bonfield' special
- Holds two (2) Steril-Sil E1-BS6OE Silverware Basket horizontally
- Baskets held at an angle for easy access and basket loading
- Wall mounted using anchor bolts (not included)
- Use for dispensing or for creating a silverware sorting shelf over a soiled table
- Silverware baskets not included
- 18-gauge, 304 series stainless steel construction
- 35" x 12 ½" dimensions
- NSF approved
- Made in the U.S.A.

### **Product Specification:**

Steril-Sil model #E1-WDB-2H Two-Basket Wall-Mount Dispenser. Works exclusively with the Steril-Sil E1 Silverware Handling System and holds two (2) Steril-Sil E1-BS-60E-W Drop-In Silverware Baskets horizontally. Baskets are held at an angle for easy access. Dispenser is wall mounted using anchor bolts (not included). 18-gauge, 304 series stainless steel construction. Overall dimensions are 35" x 12 ½". NSF approved. Made in the U.S.A.