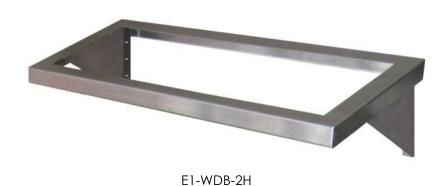

## E1 Wall-Mount Dispenser (cont'd)

# **E1 Wall-Mount Dispenser**Designed for use with Steril-Sil Silverware Handling System

| Model     | Description                                                                                                                           | Length | Width  | Height |
|-----------|---------------------------------------------------------------------------------------------------------------------------------------|--------|--------|--------|
| E1-WDB-2H | E1 System wall-mount 2-hole dispenser with angled mount for easy loading and dispensing. Fits two (2) E1 System baskets horizontally. | 35.00" | 12.50" | N/A    |