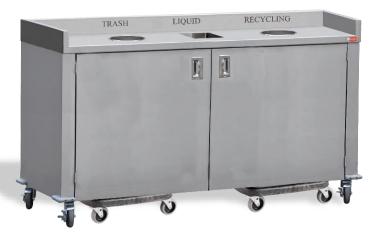

# MTC Trash/Recycling Counter with Liquid Dump Basin (cont'd)

Model: MTC48-1-DMP

Model: MTC66-2-DMP

## MTC Mobile Tray/Recycling Counter with Liquid Dump Basin

A well-styled counter designed for ease of use and cleanliness

| Model #     | Description                                                                                                     | Dimensions             |                       |                   |                        |
|-------------|-----------------------------------------------------------------------------------------------------------------|------------------------|-----------------------|-------------------|------------------------|
|             |                                                                                                                 | Length (w/<br>bumpers) | Depth (w/<br>bumpers) | Overall<br>Height | Door Opening<br>Height |
| MTC48-1-DMP | 48" mobile trash or recycling counter with (1) 40-gallon trash can on dolly and 7-gallon liquid storage tank    | 48.00"                 | 33.75″                | 40.00"            | 33.50"                 |
| MTC66-2-DMP | 66" mobile trash or recycling counter with (2) 40-gallon trash cans on dollies and 7-gallon liquid storage tank | 66.00"                 | 33.75″                | 40.00"            | 33.50"                 |
| MTC-CAN-40D | 40-gallon square trash can with dolly, brand may vary                                                           | N/A                    | N/A                   | N/A               | N/A                    |