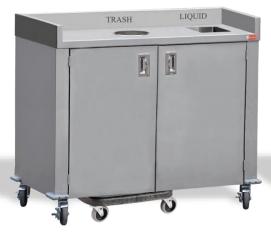

# MTC Trash/Recycling Counter with Liquid Dump Basin (cont'd)

Model: MTC48-1-DMP

Model: MTC66-2-DMP

## MTC Mobile Tray/Recycling Counter with Liquid Dump Basin

A well-styled counter designed for ease of use and cleanliness

| Model #     | Description                                                                                                     | Dimensions             |                       |                   |                        |
|-------------|-----------------------------------------------------------------------------------------------------------------|------------------------|-----------------------|-------------------|------------------------|
|             |                                                                                                                 | Length (w/<br>bumpers) | Depth (w/<br>bumpers) | Overall<br>Height | Door Opening<br>Height |
| MTC48-1-DMP | 48" mobile trash or recycling counter with (1) 40-gallon trash can on dolly and 7-gallon liquid storage tank    | 48.00"                 | 33.75″                | 40.00"            | 33.50"                 |
| MTC66-2-DMP | 66" mobile trash or recycling counter with (2) 40-gallon trash cans on dollies and 7-gallon liquid storage tank | 66.00"                 | 33.75″                | 40.00"            | 33.50"                 |
| MTC-CAN-40D | 40-gallon square trash can with dolly, brand may vary                                                           | N/A                    | N/A                   | N/A               | N/A                    |