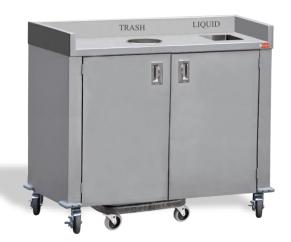

# MTC Trash/Recycling Counter with Liquid Dump Basin

Model #: MTC48-1-DMP

### **Description:**

Mobile Trash/Recycling Counter with Liquid Dump Basin. Counter includes 40-gallon trash can on dolly for large capacity trash or recycling and dump basin with 7-gallon mobile tank for disposal of drinks. Top includes 8" round opening with back and side splash to contain spills and square dump basin with drain to mobile storage tank.

#### **Standard Features:**

- 36" high counter height
- 4" back and side splashes
- 8" round trash opening
- Square dump basin for liquid disposal
- Enclosed base open to floor to fit 40-gallon can
- Trash can with dolly included
- Mobile 7-gallon storage tank included
- (4) locking, non-marking casters
- (4) corner bumpers