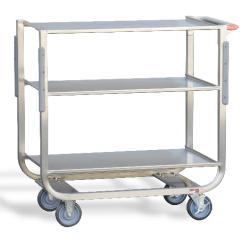

## UTC Series Heavy Duty Utility Carts (cont'd)

Steril-Sil

Model #: UTC-303

## **UTC Series Heavy Duty Utility Carts**

Designed to transport heavy items with ease

|         | Description                                                                  | Overall Dimensions |        |        | Capacity |                  |                                  |
|---------|------------------------------------------------------------------------------|--------------------|--------|--------|----------|------------------|----------------------------------|
| Model # |                                                                              | Length             | Width  | Height | Shelves  | Shelf Dimensions | Total Cart<br>Weight<br>Capacity |
| UTC-302 | Heavy duty 2-shelf utility cart, all welded 304 stainless steel construction | 39.00"             | 22.00" | 37.00" | 2        | 32.50" x 21.00"  | 1,000 lbs.                       |
| UTC-303 | Heavy duty 3-shelf utility cart, all welded 304 stainless steel construction | 39.00"             | 22.00" | 37.00" | 3        | 32.50" x 21.00"  | 1,000 lbs.                       |