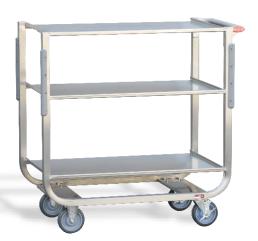

## **UTC Series Heavy Duty Utility Carts**

Model #: UTC-303 (UTC-303 shown includes bumpers, not shown)

## Standard Features: Standard Features:

- Heavy duty, full-welded 304 stainless-steel construction
- Welded enclosed hat-channel under each shelf for extra support
- 1,000 lb. capacity
- Integrated fully-welded handle
- (2) locking swivel casters on rear
- (2) fixed direction casters on front
- (4) corner bumpers
- All welded 304 stainless steel construction
- NSF approved
- Made in the U.S.A.

| <b>Product Specification</b> | on: |
|------------------------------|-----|
|------------------------------|-----|

Steril-Sil model #UTC- heavy duty utility cart. All welded 304 stainless steel construction. Welded enclosed hat-channel under each shelf for extra support. 1,000 lb. capacity. Includes (4) corner bumpers, (2) locking, non-marking swivel casters at the rear and (2) non-marking fixed casters on the front. Made in the U.S.A.