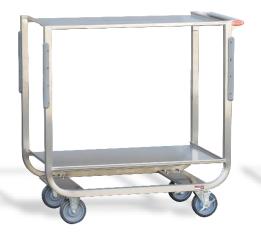

## UTC Series Heavy Duty Utility Carts (cont'd)

Steril-Sil

Model #: UTC-303

## **UTC Series Heavy Duty Utility Carts**

Designed to transport heavy items with ease

|         | Description                                                                  | Overall Dimensions |        |        | Capacity |                  |                                  |
|---------|------------------------------------------------------------------------------|--------------------|--------|--------|----------|------------------|----------------------------------|
| Model # |                                                                              | Length             | Width  | Height | Shelves  | Shelf Dimensions | Total Cart<br>Weight<br>Capacity |
| UTC-302 | Heavy duty 2-shelf utility cart, all welded 304 stainless steel construction | 39.00"             | 22.00" | 37.00" | 2        | 32.50" x 21.00"  | 1,000 lbs.                       |
| UTC-303 | Heavy duty 3-shelf utility cart, all welded 304 stainless steel construction | 39.00"             | 22.00" | 37.00" | 3        | 32.50" x 21.00"  | 1,000 lbs.                       |