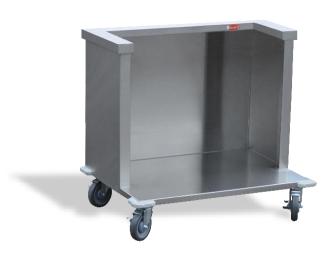

## Open Top Carts

Model #: CRT36-OTC

#### Standard Features:

- Dispensing carts with open top
- Top edge is wrapped in 14 ga. stainless steel
- Great for high volume tray or glass rack dispensing
- Side and back panels to prevent tray and glass racks from sliding
- For use with trays or glass racks
- Four (4) locking, non-marking casters
- Four (4) corner bumpers
- All welded 304 stainless steel construction
- NSF approved
- Made in the U.S.A.

#### **Product Specification:**

Steril-Sil model #CRT Open Top Dispensing Cart. Open top design for high volume tray or glass rack dispensing. Top edge is wrapped in 14 ga. stainless steel. Includes back and side panels, four (4) corner bumpers and (4) locking, non-marking casters. All welded 304 stainless steel construction. NSF approved. Made in the U.S.A.