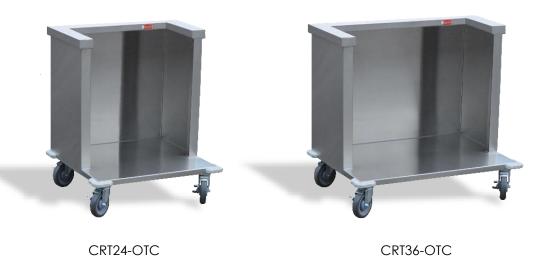

# Open Top Carts (cont'd)

### **Open Top Carts**

Carts for high volume tray and glass rack dispensing

|           |                                                                       | O      | verall Dimension | Capacity |                |                   |
|-----------|-----------------------------------------------------------------------|--------|------------------|----------|----------------|-------------------|
| Model #   | Description                                                           | Length | Depth            | Height   | 14x18<br>Trays | 5" Glass<br>Racks |
| CRT24-OTC | 24" cart with open top for high volume tray and glass rack dispensing | 25.25" | 24.75"           | 32.50"   | 100+/-         | 6+/-              |
| CRT36-OTC | 36" cart with open top for high volume tray and glass rack dispensing | 35.25" | 24.75"           | 32.50"   | 200+/-         | 6+/-              |