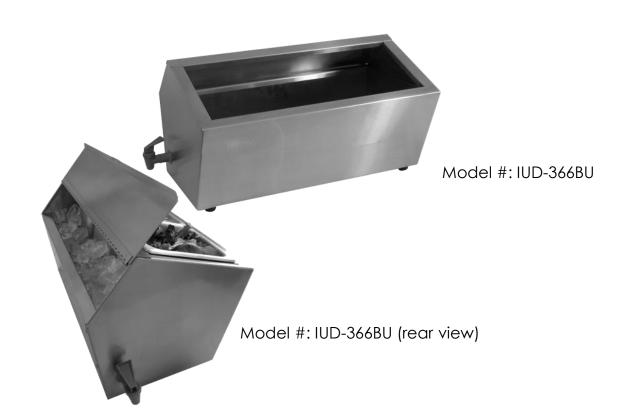

## Lowboy Insulated Ice-Cooled Raised Rail

Model #: IUD-366BU (Shown with (3) 6" deep 1/6-size pans (pans not included))

#### **Standard Features:**

- Insulated ice-cooled raised rail holds (3) 1/6-size food pans up to 6" deep or (4) 2.5quart syrup rail jars
- Ice-cooled, non-electrical dependency allows it to be placed in the most convenient locations
- Foamed in place insulated base holds temperature for hours on a single ice fill
- Compact design takes up little countertop space
- 304 stainless-steel welded interior pan and exterior body
- Rear lid is hinged for easy ice fill
- Includes adapter bar for use with 1/6-size food pans
- Adapter not needed for use with (4) 2.5quart syrup rail jars
- Non-marking feet
- Drain for easy maintenance
- All 304 stainless steel construction
- Pans and jars not included
- Made in the U.S.A.

#### Product Specification:

Steril-Sil model #IUD-366BU Insulated Ice-Cooled Raised Rail. Insulated ice-cooled raised rail holds (3) 1/6-size food pans up to 6" deep or (4) 2.5-quart syrup rail jars. 304 stainless-steel welded interior pan and exterior body. Foamed in place insulated. Rear hinged lid for easy ice fill. Includes one adapter bar for use with 1/6-size pans, nonmarking feet and drain. Pans and jars not included. Made in the U.S.A.

### Insulated Ice-Cooled Raised Rail

Ice cooled for portability and ease of use

| Model #   | Description                                                                                                                        | Capacity                                                                                  | Length | Width  | Height |
|-----------|------------------------------------------------------------------------------------------------------------------------------------|-------------------------------------------------------------------------------------------|--------|--------|--------|
| IUD-366BU | Insulated ice-cooled rail holds (3) 1/6-size<br>pans or (4) 2.5-quart jars. Stainless steel<br>foamed-in-place cabinet with drain. | Three (3) 1/6-size<br>hotel pans up to<br>6" deep or (4) 2.5-<br>quart syrup rail<br>jars | 20.75″ | 10.75″ | 10.75″ |