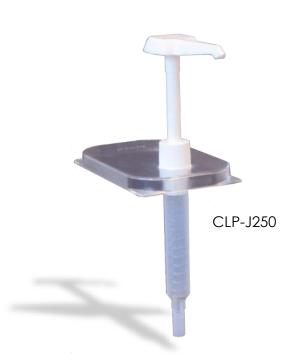

## **Pump with Clear Cover**

- Model CLP-J250
- Pump with clear cover for use with 2.5-quart and 3.5-quart fountain jars
- 1 ounce plastic pump
- Clear cover fits tightly to standard fountain jar
- Dish machine safe
- Made in the U.S.A.

### **Fountain Jar Accessories**

Designed for use with 2.5-quart and 3.5-quart fountain jars

| Model #  | Description                                                             | Pump Volume |
|----------|-------------------------------------------------------------------------|-------------|
| CLP-J250 | Clear cover with 1-ounce pump for 2.5-quart and 3.5-quart fountain jars | 1 ounce     |