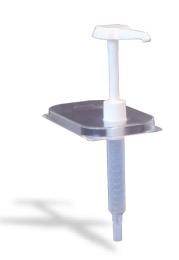

## Fountain Jar Accessories

**CLP-J250** 

## **Pump with Clear Cover**

- Model CLP-J250
- Pump with clear cover for use with 2.5-quart and 3.5-quart fountain jars
- 1 ounce plastic pump
- Clear cover fits tightly to standard fountain jar
- Dish machine safe
- Made in the U.S.A.