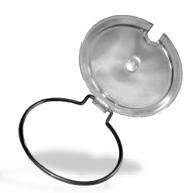

## **30-Ounce Container Accessories**

HC-20-X

#### **Clear Hinged Lid**

- Hinged lid for use with Steril-Sil 30-ounce containers
- Slide ring up from bottom to install
- Includes knob and spoon slot
- Clear lid to see product
- Ring is 304 stainless steel
- Dish machine safe
- · Made in the U.S.A.