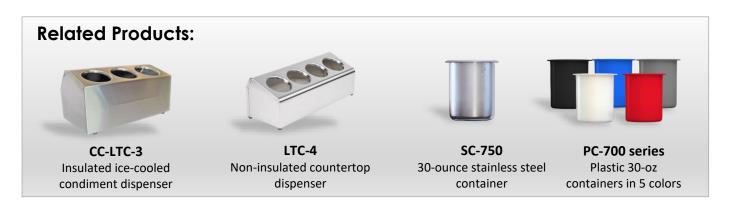

#### **30-Ounce Condiment Accessories**

Designed for use with Steril-Sil 30-ounce containers and dispensers

| Model # | Description                                                                                       | Pump Volume                   |
|---------|---------------------------------------------------------------------------------------------------|-------------------------------|
| HC-20-X | Clear plastic hinged lid with stainless-steel ring for Steril-Sil 30-ounce containers             | N/A                           |
| LO-10   | Stainless-steel lift-off lid for Steril-Sil 30-ounce containers                                   | N/A                           |
| DC-61   | One-ounce pump with domed cover for Steril-Sil 30-ounce containers                                | 1-ounce                       |
| DC-50   | Half-ounce pump with domed cover for Steril-Sil 30-ounce containers                               | ½-ounce                       |
| DC-25   | Quarter-ounce pump with domed cover for Steril-Sil 30-<br>ounce containers                        | ¼-ounce                       |
| DC-HP   | Pump calibrated for hand sanitizer dispensing with domed cover for Steril-Sil 30-ounce containers | Calibrated for Hand Sanitizer |