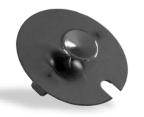

LO-10

#### Stainless Steel Lift-Off Lid

- Lift-off design for use with Steril-Sil 30-ounce containers
- Easy lift black plastic knob
- Spoon slot
- Made from 304 stainless steel
- Dish machine safe
- Made in the U.S.A.