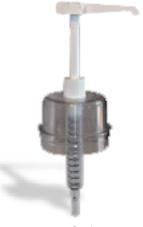

DC-61

### **Pumps with Domed Cover**

- Pump with clear plastic domed cover for use with Steril-Sil 30-ounce containers
- Tiered dome design for use with SC-750 stainless steel or PC-700 series plastic containers
- Different pump portions available:
  - 1-ounce (DC-61)
  - ½-ounce (DC-50)
  - 1/4-ounce (DC-25
  - Hand Sanitizer calibrated (DC-HP)
- Dish machine safe
- Made in the U.S.A.