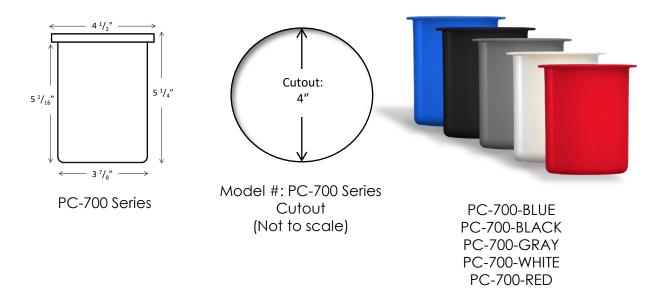

## **Standard Features:**

- 30-ounce plastic container
- One-piece molded construction
- Thick-walled for long life
- Straight wall design reduces jamming of product which happens with tapered containers
- 30 oz. capacity
- Dispense a wide range of products including:
  - Stir sticks
  - Straws
  - Sweetener packs
  - Condiment packs
  - Utilize the pump or hinged cover to pump and dispense bulk condiments
  - And so much more...
- Wide stable base
- Designed to fit a 4" cutout
- 4 ½"round x 5 ¼"high (overall, including lip)
- NSF approved
- Made in the U.S.A.

| Product | Specifi | cation: |
|---------|---------|---------|
|---------|---------|---------|

Steril-Sil model #PC-700- 30-Ounce Container. Units are molded plastic with a thick wall for durability. The straight wall design lessens product jamming and the 3.75" wide-footed base adds stability. The unit fits a 4" round cutout. NSF approved. Made in the U.S.A.

## **30-Ounce Condiment Accessories**

Designed for use with all Steril-Sil round-hole dispensers

| Model #      | Description                       | Capacity  |  |
|--------------|-----------------------------------|-----------|--|
| PC-700-WHITE | White plastic condiment container | 30 ounces |  |
| PC-700-GRAY  | Gray plastic condiment container  | 30 ounces |  |
| PC-700-BLACK | Black plastic condiment container | 30 ounces |  |
| PC-700-RED   | Red plastic condiment container   | 30 ounces |  |
| PC-700-BLUE  | Blue plastic condiment container  | 30 ounces |  |