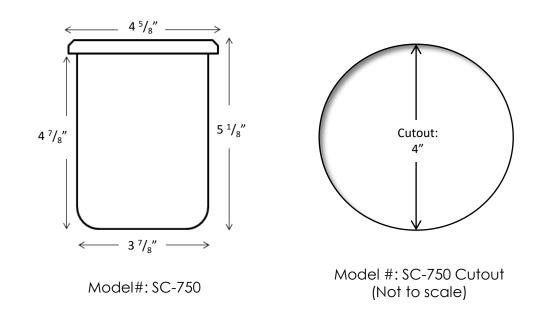

### **Standard Features:**

30-ounce stainless steel container

- Deep drawn, one piece construction
- Straight wall design reduces jamming of product which happens with tapered containers
- 30 oz. capacity
- Dispense a wide range of products including:
  - Stir sticks
  - Straws
  - Sweetener packs
  - Condiment packs
  - Utilize the pump or hinged cover to pump and dispense bulk condiments
  - And so much more...
- Wide stable base
- Designed to fit a 4" cutout
- 18-gauge, 304 stainless steel
- $4\frac{5}{8}$ " round x  $5\frac{1}{8}$ " high (overall, including lip)
- NSF approved
- Made in the U.S.A.

#### Product Specification:

Version: 11/2022

Steril-Sil model #SC-750 30-Ounce Container. Unit is made from 18-gauge, 304 series stainless steel with an electro-polish finish, NOT a brushed finish. Units are deep-drawn with straight walls having a 3.75" wide-footed base for stability. Unit formed with a 0.1875" high turned-down lip. The unit fits a 4" round cutout. NSF approved. Made in the U.S.A.