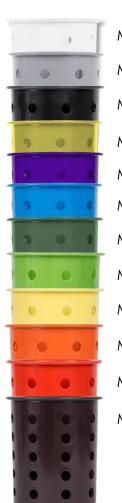

## **Plastic Silverware Cylinders**

Model #: RP-25-WHITE

Model #: RP-25-GRAY

Model #: RP-25-BLACK

Model #: RP-25-VIOLET

Model #: RP-25-PURPLE

Model #: RP-25-BLUE

Model #: RP-25-HUNTER

Model #: RP-25-LIME

Model #: RP-25-YELLOW

Model #: RP-25-ORANGE

Model #: RP-25-RED

Model #: RP-25-BROWN