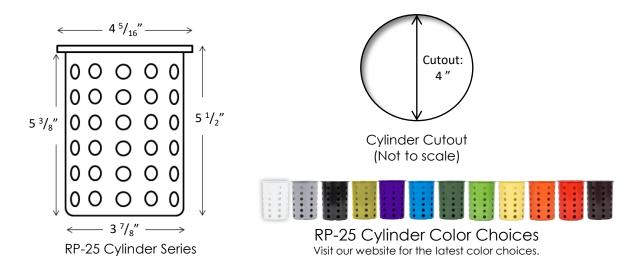

### **Standard Features:**

- Straight-walled design gives them the highest industry capacity, helps prevent silverware jamming
- Features a wide base for stability
- Smaller bottom holes best for dispensing wrapped straws, silverware and other wrapped items.
- Tightly spaced bottom holes designed to maximize wash spray
- Plastic cylinders are available in a wide range of colors
- Non-corrosive
- Designed to fit a 4" cutout
- NSF approved
- Made in the U.S.A.

Visit our website for the latest RP-25 series color choices.

### **Plastic Silverware Cylinders**

Designed for use with Steril-Sil silverware dispensers, sold separately

| Model #      | Description                              | Cutout | Height |
|--------------|------------------------------------------|--------|--------|
| RP-25-WHITE  | White plastic silverware cylinder        | 4"     | 5.50"  |
| RP-25-GRAY   | Gray plastic silverware cylinder         | 4"     | 5.50"  |
| RP-25-BLACK  | Black plastic silverware cylinder        | 4"     | 5.50"  |
| RP-25-VIOLET | Violet plastic silverware cylinder       | 4"     | 5.50"  |
| RP-25-PURPLE | Purple plastic silverware cylinder       | 4"     | 5.50"  |
| RP-25-BLUE   | Blue plastic silverware cylinder         | 4"     | 5.50"  |
| RP-25-HUNTER | Hunter green plastic silverware cylinder | 4"     | 5.50"  |
| RP-25-LIME   | Lime green plastic silverware cylinder   | 4"     | 5.50"  |
| RP-25-YELLOW | Yellow plastic silverware cylinder       | 4"     | 5.50"  |
| RP-25-ORANGE | Orange plastic silverware cylinder       | 4"     | 5.50"  |
| RP-25-RED    | Red plastic silverware cylinder          | 4"     | 5.50"  |
| RP-25-BROWN  | Brown plastic silverware cylinder        | 4"     | 5.50"  |