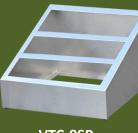

The VTC-9SP holds nine 1/6 size hotel pans in an 3x3 configuration. The horizontal support bars are welded to allow a bottom pan to be removed without the top pans sliding down. Permanently welded support bars also prevents lose and theft.