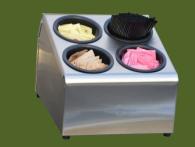

#### **Solid Containers** – 30 Ounce Capacity

SC-750 – Stainless Steel 30 ounce Container

PC-700 Series - Plastic Colored 30 ounce containers

Options for Steril-Sil's 30 ounce containers include the HC-20-X hinged lid and the DC-61 domed cover with pump. The tapered bottom of the domed cover with pump fits both PC-700 and SC-750 containers.

Steril-Sil 30 ounce containers fit standard silverware cylinder cutouts and come in a wide range of colors. Chose stainless steel or colored plastic to match a color theme.