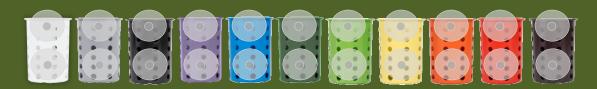

#### Silverware Cylinders – Perforated

Match your corporate colors with the RP-25 series silverware cylinders. The cylinders are straightwalled for the highest capacity and are available in a wide variety of colors.

**S-500** – Stainless Steel Perforated Silverware Cylinder

**RP-25 Series -** Plastic Colored Silverware Cylinders