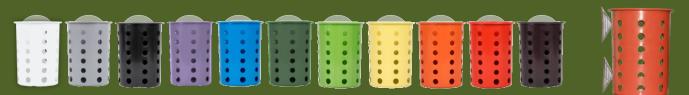

#### Silverware Cylinders – Perforated

Match your corporate colors with the RP-25 series silverware cylinders. The cylinders are straightwalled for the highest capacity and are available in a wide variety of colors.

**S-500** – Stainless Steel Perforated Silverware Cylinder

**RP-25 Series -** Plastic Colored Silverware Cylinders