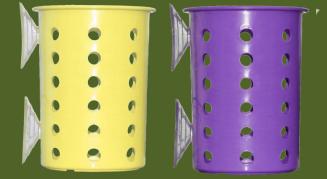

#### **PN1 Series** – Self-Stick Suction Cup Cylinders

PN-1 Series - Suction Cup Multi-Purpose Cylinders

PN1 suction cup cylinders are a universal dispenser great for dispensing a wide variety of items including silverware, plasticware, wrapped straws, condiment packs, sweeteners, wrapped food items such as string cheese on a cooler door and drink mixes by water bottles.

The PN1 features two high-quality suction cups and is available in a wide range of colors. PN1's mount on hard, smooth, flat surfaces including glass, stainless steel, plastic and more making them an extremely versatile dispenser.