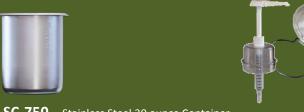

Use SC-750 stainless steel containers for dispensing stir sticks, sweetener, condiment packs and more.

S-500 - Stainless Steel Cylinder. The silverware cylinder was invented by the Steril-Sil Company in 1938. Our stainless steel version is 18 gauge 304A stainless with an electropolish finish. And like all Steril-Sil products, it is made in the U.S.A.

#### **Solid Containers** – 30 Ounce Capacity

SC-750 – Stainless Steel 30 ounce Container

PC-700 Series - Plastic Colored 30 ounce containers

Options for Steril-Sil's 30 ounce containers include the HC-20-X hinged lid and the DC-61 domed cover with pump. The tapered bottom of the domed cover with pump fits both PC-700 and SC-750 containers.