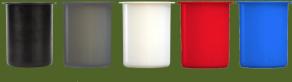

#### Silverware Cylinders – Perforated

Match your corporate colors with the RP-25 series silverware cylinders. The cylinders are straightwalled for the highest capacity and are available in a wide variety of colors.

**S-500** – Stainless Steel Perforated Silverware Cylinder

**RP-25 Series -** Plastic Colored Silverware Cylinders