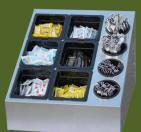

VTC-1HP-4 as Beverage Station

VTC-1HP-4 as Condiment Station

Both units can be set up for use in a wide variety of applications including beverage stations with sweeteners, creamers, stir sticks, straws and more. Or as condiment stations for packs of ketchup, mustard, mayonnaise, hot sauce and other condiments. Pans and adapter bars not included.