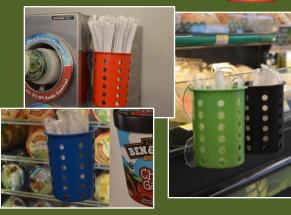

#### **PN1 Series** – Self-Stick Suction Cup Cylinders

PN-1 Series - Suction Cup Multi-Purpose Cylinders

PN1 suction cup cylinders are a universal dispenser great for dispensing a wide variety of items including silverware, plasticware, wrapped straws, condiment packs, sweeteners, wrapped food items such as string cheese on a cooler door and drink mixes by water bottles.

The PN1 features two high-quality suction cups and is available in a wide range of colors. PN1's mount on hard, smooth, flat surfaces including glass, stainless steel, plastic and more making them an extremely versatile dispenser.

#### HOLED UP! - Suction Cup Multi-Purpose Holder

HOLED UP! is a universal dispenser with a wide range of uses. It's a great item for the back seat of cars to store cell phones, chargers, drinks, snacks and so much more. Around the house, use it in a kitchen on a tile backsplash to hold sweeteners, a shower to hold shampoo bottles, the garage on a tool box to hold drinks and so much more.

The retail packaging for HOLeD UP! includes a clear plastic bag with a two-sided printed header and a hold-punched center for hanging.

Great for back-seat car windows, college dorm rooms, school lockers, shower stalls, bathroom mirrors, kitchen tile backsplashes, the side of garage tool boxes to hold drinks, inside semi truck sleeper areas and so much more.