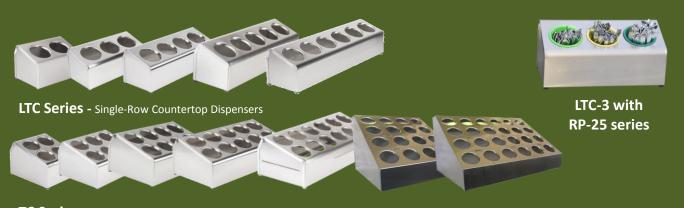

#### LTC / TC Series – Countertop Dispensers

**TC Series** - Multi-Row Countertop Dispensers

SW Models – Add an SW to the end of any LTC or TC dispenser to make it a condiment dispenser which includes stainless steel SC-750 containers and HC-20-X clear hinged covers. LTC-3SW shown.

The LTC and TC series countertop dispensers are enclosed stainless steel cabinets with rubber feet. LTC series dispensers are an in-line design. TC series dispensers come in 2 and 4 row configurations. Overall, the series includes 2 to 24 hole dispensers, the largest offering of dispensers in the industry.

Both dispensers work with Steril-Sil's silverware cylinders and 30 ounce solid containers. Chose from stainless steel or a wide range of colors to match décor, school, brand or company colors.

TC-4 with PC-700 series