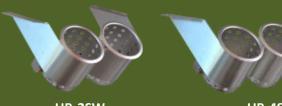

#### **HKS Series** – Countertop or Wall-Mount Dispensers

HKS series dispensers can be used in a countertop or wall-mount application. The unit includes clear rubber feet for use on a countertop . For a wall-mount application, rotate the base to the wall and mount using the pre-installed holes. Mounting hardware is not included.

The length of the base is designed so when using in a wall-mount application, multiple units can be stacked and look one-piece. Butt the upper unit to the lower unit, it creates a one-piece look and is the perfect distance apart for use with our cylinders and containers.

Use for stainless or plastic flatware, sweeteners, condiment packs and more.

(2) HKS-3's with PC-700 series

HKS-2 with RP-25 series

The Steril-Sil Company, LLC - 800-784-5537 - www.sterilsil.com -