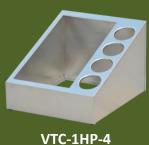

#### VTC Series – Universal Countertop Dispenser

VTC-9SP

The VTC-1HP-4 holds one standard full-size hotel pan on the left or any combination of fractional pans with the use of adapter bars, and four Steril-Sil cylinders or solid containers on the right.