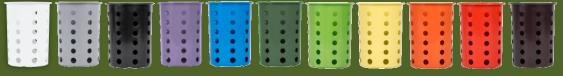

#### Silverware Cylinders – Perforated

Match your corporate colors with the RP-25 series silverware cylinders. The cylinders are straightwalled for the highest capacity and are available in a wide variety of colors.

**S-500** – Stainless Steel Perforated Silverware Cylinder

**RP-25 Series -** Plastic Colored Silverware Cylinders

Steril-Sil 30 ounce containers fit standard silverware cylinder cutouts and come in a wide range of colors. Chose stainless steel or colored plastic to match a color theme.