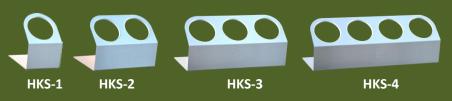

#### **HKS Series** – Countertop or Wall-Mount Dispensers

HKS series dispensers can be used in a countertop or wall-mount application. The unit includes clear rubber feet for use on a countertop . For a wall-mount application, rotate the base to the wall and mount using the pre-installed holes. Mounting hardware is not included.

The length of the base is designed so when using in a wall-mount application, multiple units can be stacked and look one-piece. Butt the upper unit to the lower unit, it creates a one-piece look and is the perfect distance apart for use with our cylinders and containers.

Use for stainless or plastic flatware, sweeteners, condiment packs and more.

(2) HKS-3's with PC-700 series

HKS-2 with RP-25 series

The Steril-Sil Company, LLC - 800-784-5537 - www.sterilsil.com -