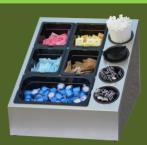

VTC-1HP-4 as Beverage Station

VTC-1HP-4 as Condiment Station

Both units can be set up for use in a wide variety of applications including beverage stations with sweeteners, creamers, stir sticks, straws and more. Or as condiment stations for packs of ketchup, mustard, mayonnaise, hot sauce and other condiments. Pans and adapter bars not included.