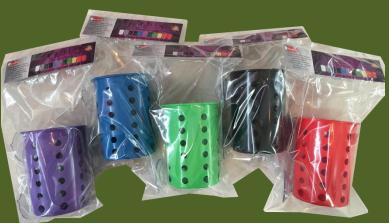

#### HOLED UP! - Suction Cup Multi-Purpose Holder

HOLED UP! is a universal dispenser with a wide range of uses. It's a great item for the back seat of cars to store cell phones, chargers, drinks, snacks and so much more. Around the house, use it in a kitchen on a tile backsplash to hold sweeteners, a shower to hold shampoo bottles, the garage on a tool box to hold drinks and so much more.

The retail packaging for HOLeD UP! includes a clear plastic bag with a two-sided printed header and a hold-punched center for hanging.

Great for back-seat car windows, college dorm rooms, school lockers, shower stalls, bathroom mirrors, kitchen tile backsplashes, the side of garage tool boxes to hold drinks, inside semi truck sleeper areas and so much more.